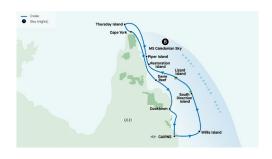

## 2021 CAIRNS RETURN

Experiences in 9 destinations. Locally inspired dining - 23 meals and a wide range of onboard beverages. Visit remote islands on the Great Barrier Reef, including Lizard Island. Stand on the northernmost tip of Australia at sunset at Cape York. 8-night expedition cruise aboard the MS Caledonian Sky. Expert APT Expedition Leader and expedition team. Learn of the WWII history and trading importance of Thursday Island.